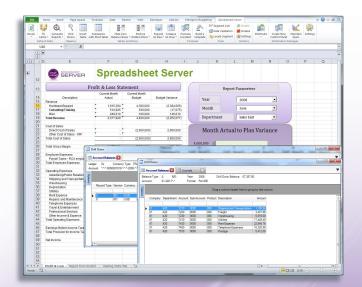

## **Dynamic Balances**

Retrieve dynamic period, year-to-date, life-to-date and quarter balances using simple Excel formulas. Formula wizard is available to assist PeopleSoft users in creating new formula expressions. Segment descriptions can also be retrieved for single accounts.

### **Account Combinations**

Use wild cards, ranges, or chartfields to retrieve any combination of accounts into a single spreadsheet row. Segment Lists are user defined combinations of segments that are set at the local level or can be shared among multiple users.

### **Drill Down Capabilities**

Dynamic drill down capabilities allow for review of detailed account balances and journal entry information. Combine your reporting with account analysis to achieve more efficient analysis of your key data.