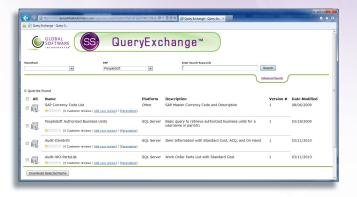

# The QueryExchange™

Spreadsheet Server users have full access to Global's cloudbased QueryExchange<sup>™</sup>, a query repository shared by users around the globe. With intuitive search capabilities, users can immediately see, download and use queries built by their fellow PeopleSoft users directly in Microsoft<sup>®</sup> Excel.